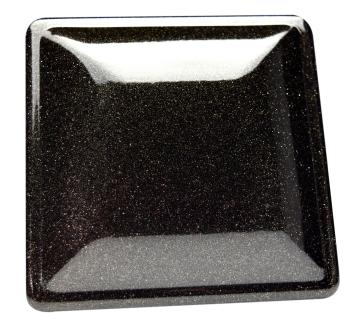

### **FEATURES:**

- 5 grams per bottle
- Micron Size: 20-100 μm
- Temperature Limit 400°F
- Recommended Pour: 1 shot per 1lb of solid color / 1 shot per 2lbs of clear coat
- Shot mixed with Super Mirror Clear & coated over Satin Black base